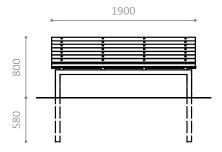

## FJORDPARK PARK BENCH, BENCH AND TABLE

- Bench with or without armrest (Length: 1900/2000 mm)
- Bench: 1900 mm
- Part of the Fjordpark series with park bench, bench and table
- $\bullet \ \ \, \text{The Fjordpark 3 is supplied with armrests}$
- Also available in any RAL colour

## DIMENSIONS:

Frame: 60 x 120 mm steel profiles Brackets: 40 x 12 mm flattened steel Slats: 23/36 x 40/44 mm

### INSTALLATION:

- Available for embedding or bolting to the foundation
- Recommended base dimensions: Ø300 x H600 mm
- Recommended seat height: 420-460 mm