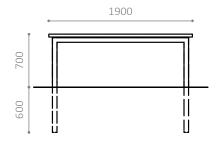

# FJORDPARK PARK BENCH Design: VE2

Park bench with or without armrest (length: 1900/2000 mm) Part of the Fjordpark series with park bench, bench and table Also available in any RAL colour

## FJORDPARK PARK BENCH, BENCH AND TABLE

- Bench with or without armrest (Length: 1900/2000 mm)
- Bench: 1900 mm
- Part of the Fjordpark series with park bench, bench and table
- $\bullet \ \ \, \text{The Fjordpark 3 is supplied with armrests}$
- Also available in any RAL colour

## DIMENSIONS:

Frame: 60 x 120 mm steel profiles Brackets: 40 x 12 mm flattened steel Slats: 23/36 x 40/44 mm

### INSTALLATION:

- Available for embedding or bolting to the foundation
- Recommended base dimensions: Ø300 x H600 mm
- Recommended seat height: 420-460 mm