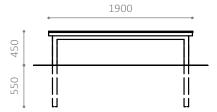

## DIMENSIONS:

Frame: 60 x 120 mm steel profiles Brackets: 40 x 12 mm flattened steel Slats: 23/36 x 40/44 mm

### INSTALLATION:

- Available for embedding or bolting to the foundation
- Recommended base dimensions: Ø300 x H600 mm
- Recommended seat height: 420-460 mm