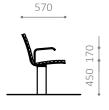

## DIMENSIONS:

Frame: 60 x 120 mm steel profiles Brackets: 40 x 12 mm flattened steel Slats: 23/36 x 40/44 mm

### INSTALLATION:

- Available for embedding or bolting to the foundation
- Recommended base dimensions: Ø300 x H600 mm
- Recommended seat height: 420-460 mm