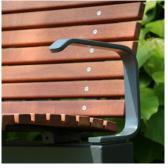

#### MATERIALS:

- Oil-treated, FSC®-certified mahogany
- Also available in untreated FSC®-certified mahogany
- Hot-dip galvanised steel
- Also available in powder-coated, hot-dip galvanised steel

## DIMENSIONS:

Frame: 60 x 120 mm steel profiles Brackets: 40 x 12 mm flattened steel Slats: 23/36 x 40/44 mm