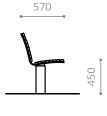

## FJORDPARK PARK BENCH, BENCH AND TABLE

- Bench with or without armrest (Length: 1900/2000 mm)
- Bench: 1900 mm
- Part of the Fjordpark series with park bench, bench and table
- $\bullet \ \ \, \text{The Fjordpark 3 is supplied with armrests}$
- Also available in any RAL colour

## DIMENSIONS:

Frame: 60 x 120 mm steel profiles Brackets: 40 x 12 mm flattened steel Slats: 23/36 x 40/44 mm

### INSTALLATION:

- Available for embedding or bolting to the foundation
- Recommended base dimensions: Ø300 x H600 mm
- Recommended seat height: 420-460 mm