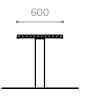

# FJORDPARK PARK BENCH Design: VE2

Park bench with or without armrest (length: 1900/2000 mm) Part of the Fjordpark series with park bench, bench and table Also available in any RAL colour

## FJORDPARK PARK BENCH, BENCH AND TABLE

- Bench with or without armrest (Length: 1900/2000 mm)
- Bench: 1900 mm
- Part of the Fjordpark series with park bench, bench and table
- $\bullet \ \ \, \text{The Fjordpark 3 is supplied with armrests}$
- Also available in any RAL colour

## DIMENSIONS:

Frame: 60 x 120 mm steel profiles Brackets: 40 x 12 mm flattened steel Slats: 23/36 x 40/44 mm