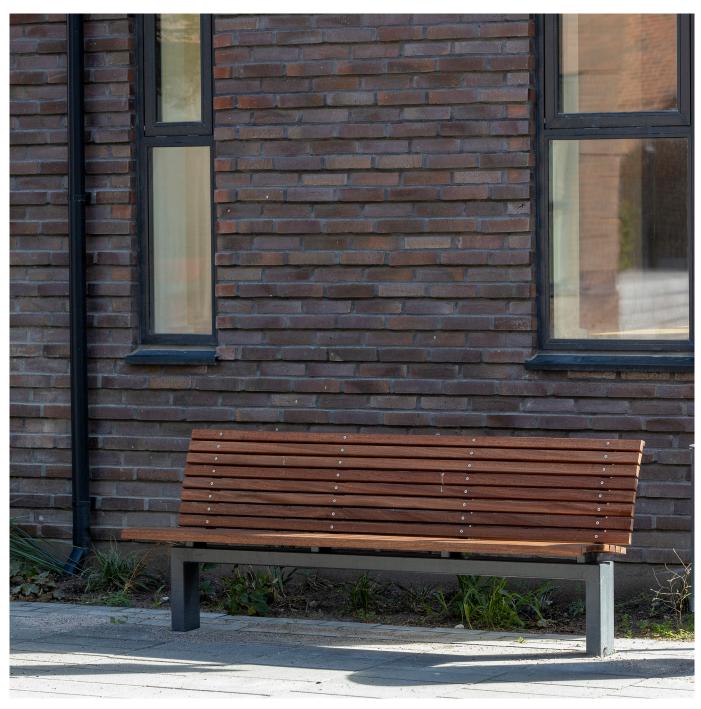

# FJORDPARK PARK BENCH Design: VE2

Park bench with or without armrest (length: 1900/2000 mm) Part of the Fjordpark series with park bench, bench and table Also available in any RAL colour

## FJORDPARK PARK BENCH, BENCH AND TABLE

- Bench with or without armrest (Length: 1900/2000 mm)
- Bench: 1900 mm
- Part of the Fjordpark series with park bench, bench and table
- $\bullet \ \ \, \text{The Fjordpark 3 is supplied with armrests}$
- Also available in any RAL colour