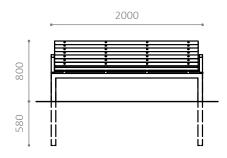

# FJORDPARK PARK BENCH Design: VE2

Park bench with or without armrest (length: 1900/2000 mm) Part of the Fjordpark series with park bench, bench and table Also available in any RAL colour

## FJORDPARK PARK BENCH, BENCH AND TABLE

- Bench with or without armrest (Length: 1900/2000 mm)
- Bench: 1900 mm
- Part of the Fjordpark series with park bench, bench and table
- $\bullet \ \ \, \text{The Fjordpark 3 is supplied with armrests}$
- Also available in any RAL colour

## DIMENSIONS:

Frame: 60 x 120 mm steel profiles Brackets: 40 x 12 mm flattened steel Slats: 23/36 x 40/44 mm